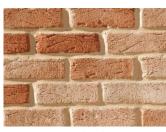

## Woodbridge Handmade Range

**Midland** Brick

| Product Information                                       | Solid                   |
|-----------------------------------------------------------|-------------------------|
| Work Size (mm)                                            | 230 x 110 x 76          |
| Dimensional Category                                      | DW0                     |
| Approximate Unit Weight (kg)                              | 2.9                     |
| Approximate No. per m <sup>2</sup>                        | 48.5                    |
| No. Per Pack                                              | 264                     |
| Pack Weight (kg) <sup>1</sup>                             | 789                     |
| Characteristic Unconfined Compressive Strength (MPa) f'uc | >6                      |
| Cold Water Absorption (%)                                 | <20                     |
| Coefficient of Expansion (mm/m)                           | <0.8                    |
| Durability Class                                          | Exposure Grade - Marine |
| Initial Rate of Absorption (kg/m <sup>2</sup> /min)       | <2.8                    |
| Potential to Effloresce                                   | Nil                     |
| Liability to Lime Pitting                                 | Nil-Slight              |
| Core Percentage                                           | -                       |
| Solar Absorption Rating                                   | Light to Medium         |
| Fire Resistance – Insulation (minutes)                    | 90                      |

## Handmade Range – Clay Face Bricks

Helena Vale

Sandalford

Woodbridge

Note: If you require specific or improved product specificiations please contact your Sales Representative.

DISCLAIMER.Theinformation presented hereinissupplied ingo odfaith and to the best of our knowled gewas correct at the time of preparation. No responsibility can be accepted by Midland Brick Company PtyLtd, its staffor its agents for any errors or omissions. Users are advised to make their own determination as to the suitability of this information in relation to the inparticular purposes and specific circumstances. Since the information contained in this document may be applied under conditions beyond our control, no responsibility can be accepted by Midland Brick Company Pty Ltd, its staff or its agents for any loss or damage caused by any person acting or refraining from action as a result of this information.