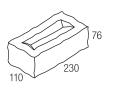

## Woodbridge Handmade Range

**Midland** Brick

| Product Information                                       | Solid                   |
|-----------------------------------------------------------|-------------------------|
| Work Size (mm)                                            | 230 x 110 x 76          |
| Dimensional Category                                      | DW0                     |
| Approximate Unit Weight (kg)                              | 2.9                     |
| Approximate No. per m <sup>2</sup>                        | 48.5                    |
| No. Per Pack                                              | 264                     |
| Pack Weight (kg) <sup>1</sup>                             | 789                     |
| Characteristic Unconfined Compressive Strength (MPa) f'uc | >6                      |
| Cold Water Absorption (%)                                 | <20                     |
| Coefficient of Expansion (mm/m)                           | <0.8                    |
| Durability Class                                          | Exposure Grade - Marine |
| Initial Rate of Absorption (kg/m <sup>2</sup> /min)       | <2.8                    |
| Potential to Effloresce                                   | Nil                     |
| Liability to Lime Pitting                                 | Nil-Slight              |
| Core Percentage                                           | -                       |
| Solar Absorption Rating                                   | Light to Medium         |
| Fire Resistance – Insulation (minutes)                    | 90                      |