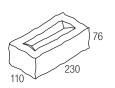

## Caversham Handmade Range

**Midland Brick** 

| Product Information                                       | Solid           |
|-----------------------------------------------------------|-----------------|
| Work Size (mm)                                            | 230 x 110 x 76  |
| Dimensional Category                                      | DW0             |
| Approximate Unit Weight (kg)                              | 2.7             |
| Approximate No. per m <sup>2</sup>                        | 48.5            |
| No. Per Pack                                              | 264             |
| Pack Weight (kg) <sup>1</sup>                             | 734             |
| Characteristic Unconfined Compressive Strength (MPa) f'uc | >6              |
| Cold Water Absorption (%)                                 | <15             |
| Coefficient of Expansion (mm/m)                           | <0.8            |
| Durability Class                                          | General Purpose |
| Initial Rate of Absorption (kg/m <sup>2</sup> /min)       | <2.4            |
| Potential to Effloresce                                   | Nil             |
| Liability to Lime Pitting                                 | Nil to Slight   |
| Core Percentage                                           | -               |
| Solar Absorption Rating                                   | Light           |
| Fire Resistance – Insulation (minutes)                    | 90              |