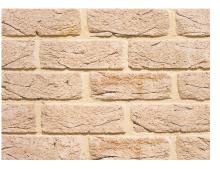

## Caversham Handmade Range

**Midland Brick** 

| Product Information                                       | Solid           |
|-----------------------------------------------------------|-----------------|
| Work Size (mm)                                            | 230 x 110 x 76  |
| Dimensional Category                                      | DW0             |
| Approximate Unit Weight (kg)                              | 2.7             |
| Approximate No. per m <sup>2</sup>                        | 48.5            |
| No. Per Pack                                              | 264             |
| Pack Weight (kg) <sup>1</sup>                             | 734             |
| Characteristic Unconfined Compressive Strength (MPa) f'uc | >6              |
| Cold Water Absorption (%)                                 | <15             |
| Coefficient of Expansion (mm/m)                           | <0.8            |
| Durability Class                                          | General Purpose |
| Initial Rate of Absorption (kg/m <sup>2</sup> /min)       | <2.4            |
| Potential to Effloresce                                   | Nil             |
| Liability to Lime Pitting                                 | Nil to Slight   |
| Core Percentage                                           | -               |
| Solar Absorption Rating                                   | Light           |
| Fire Resistance – Insulation (minutes)                    | 90              |