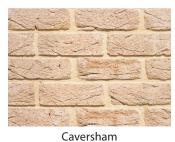

## Caversham Handmade Range

**Midland Brick** 

| Product Information                                       | Solid           |
|-----------------------------------------------------------|-----------------|
| Work Size (mm)                                            | 230 x 110 x 76  |
| Dimensional Category                                      | DW0             |
| Approximate Unit Weight (kg)                              | 2.7             |
| Approximate No. per m <sup>2</sup>                        | 48.5            |
| No. Per Pack                                              | 264             |
| Pack Weight (kg) <sup>1</sup>                             | 734             |
| Characteristic Unconfined Compressive Strength (MPa) f'uc | >6              |
| Cold Water Absorption (%)                                 | <15             |
| Coefficient of Expansion (mm/m)                           | <0.8            |
| Durability Class                                          | General Purpose |
| Initial Rate of Absorption (kg/m <sup>2</sup> /min)       | <2.4            |
| Potential to Effloresce                                   | Nil             |
| Liability to Lime Pitting                                 | Nil to Slight   |
| Core Percentage                                           | -               |
| Solar Absorption Rating                                   | Light           |
| Fire Resistance – Insulation (minutes)                    | 90              |